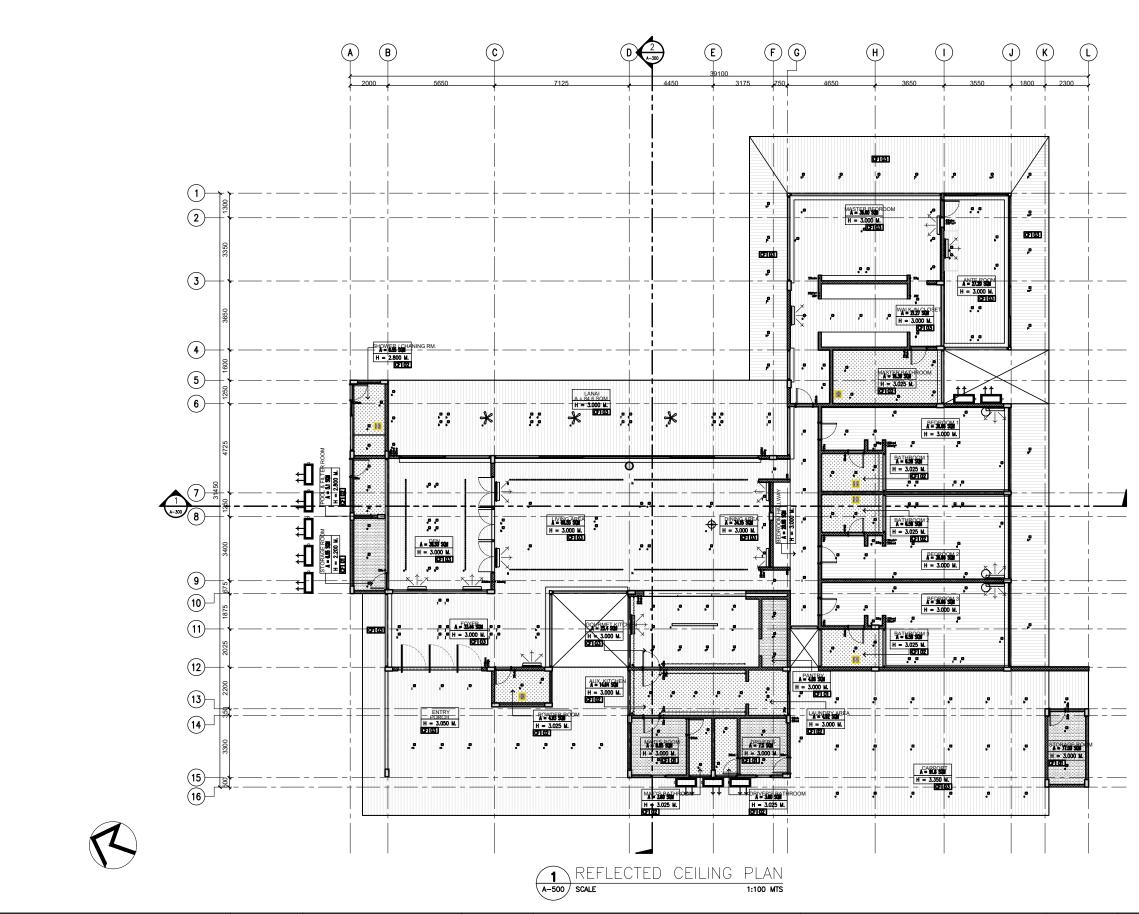

| LEGEND:          |                                                                                       |                                                                                                                                                                        |                                                                      | _     |          |              |  |  |
|------------------|---------------------------------------------------------------------------------------|------------------------------------------------------------------------------------------------------------------------------------------------------------------------|----------------------------------------------------------------------|-------|----------|--------------|--|--|
| Ceiling Finishes |                                                                                       |                                                                                                                                                                        | Republic of the Philippines<br>Department of Public Works            |       |          |              |  |  |
| SMIBOL           | DESC                                                                                  | NPTION                                                                                                                                                                 | Transportation and Communications<br>OFFICE OF THE BUILDING OFFICIAL |       |          |              |  |  |
| 6101             | SHAR THICK CYPSUM BOARD<br>OFF-WHITE FLAT ACRYLIC PA<br>(VERIFY FINISH WITH ARCHITE   | ON NETAL FURNING IN<br>ANT FINISH<br>ICT)<br>TANT GYPSUM BOARD ON<br>TE FLAT ACRYLIC PAINT FINISH<br>ICT)                                                              |                                                                      |       |          |              |  |  |
| 6102             | MAIN THICK MOISTURE-RESIS<br>METAL FURRING IN OFF-WHIT<br>(VERIFY FINISH WITH ARCHITE |                                                                                                                                                                        |                                                                      |       |          |              |  |  |
| 0103             | 200 X 1500MM SOLID WOOD<br>NATURAL STAIN FINISH (VERI                                 | Celing Plancs in<br>Fy Finish with Architect)                                                                                                                          |                                                                      |       |          |              |  |  |
| CEILING          | 6 & LIGHTING FIXT                                                                     | URES                                                                                                                                                                   |                                                                      |       |          |              |  |  |
| SYNBOL.          | DESC                                                                                  | RIPTION                                                                                                                                                                |                                                                      | Distr | ict/City | Municipality |  |  |
|                  | 5-7W MR-16, DOWNLIGHT,<br>TYP., U.N.O. (SPREAD)                                       | WHITE TRIM ON DIMMER                                                                                                                                                   |                                                                      |       |          |              |  |  |
| a                | SWITCH                                                                                |                                                                                                                                                                        |                                                                      | LAND  | ) USE /  | AND ZONING   |  |  |
| ф                | CUSTOM DESIGN, PENDANT L                                                              | IGHT AS PER APPROVED                                                                                                                                                   |                                                                      |       |          |              |  |  |
|                  | RECEISED MAGNETIC DOWNLI                                                              | онт                                                                                                                                                                    |                                                                      |       |          |              |  |  |
|                  | LED STRIP LIGHT                                                                       |                                                                                                                                                                        |                                                                      |       |          |              |  |  |
| P <sup>P</sup>   | GROUNDLIGHT                                                                           |                                                                                                                                                                        |                                                                      |       |          |              |  |  |
| #u.              | UPLIGHTS                                                                              |                                                                                                                                                                        |                                                                      |       |          |              |  |  |
| ,<br>₹uvr        | UNDERWATER POOL LIGHTIN                                                               | )                                                                                                                                                                      |                                                                      |       |          |              |  |  |
| $\ast$           | CELING FAN,                                                                           |                                                                                                                                                                        |                                                                      |       |          |              |  |  |
|                  | 10"X10" EXHAUST FAN                                                                   |                                                                                                                                                                        |                                                                      | LIN   |          | GRADE        |  |  |
| POWER            | & AUXILIARY                                                                           |                                                                                                                                                                        |                                                                      |       |          |              |  |  |
| SMIBOL           | DESC                                                                                  | RIPTIÓN                                                                                                                                                                |                                                                      |       |          |              |  |  |
| ۰                | COMPRENDE OUTLET                                                                      |                                                                                                                                                                        |                                                                      |       |          |              |  |  |
| <b>\$</b> .      | WATERPROOF / WEATHERPRO                                                               | OF POWER OUTLET                                                                                                                                                        |                                                                      |       |          |              |  |  |
| ф <b>ы</b>       | RNIGE POWER OUTLET                                                                    |                                                                                                                                                                        |                                                                      |       |          |              |  |  |
| - <b>0</b> .     | RANGE HOOD POWER OUTLET                                                               |                                                                                                                                                                        |                                                                      |       |          |              |  |  |
| ۰.               | WATER HEATER POWER OUTL                                                               | टा<br>                                                                                                                                                                 |                                                                      |       |          |              |  |  |
| •••              | REFRIGERATOR POWER OUTLE                                                              |                                                                                                                                                                        |                                                                      |       |          |              |  |  |
| ÷ <b>0</b> .     | WASHING MACHINE POWER O                                                               | ARCHITECTURAL                                                                                                                                                          |                                                                      |       |          |              |  |  |
| ф <b>"</b>       | DRYER POWER OUTLET                                                                    |                                                                                                                                                                        |                                                                      |       |          |              |  |  |
| 面                | TV CABLE OUTLET                                                                       |                                                                                                                                                                        |                                                                      |       |          |              |  |  |
| ¥                | TELEPHONE CABLE OUTLET                                                                |                                                                                                                                                                        |                                                                      |       |          |              |  |  |
| 8                | FLOOR MOUNTED OUTLET                                                                  |                                                                                                                                                                        |                                                                      |       |          |              |  |  |
| ٩                | SWITCH                                                                                |                                                                                                                                                                        |                                                                      |       |          |              |  |  |
| 8                | FLOOR MOUNTED TV CABLE                                                                |                                                                                                                                                                        |                                                                      |       |          |              |  |  |
|                  | FLOOR MOUNTED TELEPHONE                                                               | CABLE OUTLET                                                                                                                                                           |                                                                      | s     | STRUC    | TURAL        |  |  |
|                  |                                                                                       |                                                                                                                                                                        |                                                                      |       |          |              |  |  |
|                  |                                                                                       |                                                                                                                                                                        |                                                                      |       |          |              |  |  |
|                  |                                                                                       |                                                                                                                                                                        |                                                                      |       |          |              |  |  |
|                  |                                                                                       |                                                                                                                                                                        |                                                                      |       |          |              |  |  |
|                  |                                                                                       |                                                                                                                                                                        |                                                                      |       |          |              |  |  |
|                  |                                                                                       |                                                                                                                                                                        |                                                                      |       |          |              |  |  |
|                  |                                                                                       |                                                                                                                                                                        |                                                                      |       |          |              |  |  |
|                  |                                                                                       |                                                                                                                                                                        |                                                                      |       |          |              |  |  |
|                  |                                                                                       |                                                                                                                                                                        |                                                                      |       |          |              |  |  |
|                  |                                                                                       |                                                                                                                                                                        | SANITARY                                                             |       |          |              |  |  |
|                  |                                                                                       |                                                                                                                                                                        |                                                                      |       |          |              |  |  |
|                  |                                                                                       |                                                                                                                                                                        |                                                                      |       |          |              |  |  |
|                  |                                                                                       |                                                                                                                                                                        |                                                                      |       |          |              |  |  |
|                  |                                                                                       |                                                                                                                                                                        |                                                                      |       |          |              |  |  |
|                  |                                                                                       |                                                                                                                                                                        |                                                                      |       |          |              |  |  |
|                  |                                                                                       |                                                                                                                                                                        |                                                                      |       |          |              |  |  |
|                  |                                                                                       |                                                                                                                                                                        |                                                                      |       |          |              |  |  |
|                  |                                                                                       |                                                                                                                                                                        |                                                                      |       |          |              |  |  |
|                  |                                                                                       |                                                                                                                                                                        | ELECTRICAL                                                           |       |          |              |  |  |
|                  |                                                                                       |                                                                                                                                                                        |                                                                      |       |          |              |  |  |
|                  |                                                                                       |                                                                                                                                                                        |                                                                      |       |          |              |  |  |
|                  |                                                                                       |                                                                                                                                                                        |                                                                      |       |          |              |  |  |
|                  |                                                                                       |                                                                                                                                                                        |                                                                      |       |          |              |  |  |
|                  |                                                                                       |                                                                                                                                                                        |                                                                      |       |          |              |  |  |
|                  |                                                                                       |                                                                                                                                                                        |                                                                      |       |          |              |  |  |
|                  |                                                                                       |                                                                                                                                                                        |                                                                      |       |          |              |  |  |
| CONTE            | INTS                                                                                  | ALL MEASUREMENTS ARE TO<br>BE VERIFIED ON SITE BY<br>CONTRACTOR: ALL                                                                                                   | REVISI                                                               | ONS   |          | SHEET NO.    |  |  |
|                  |                                                                                       | ALL MEASUREMENTS ARE TO<br>BE VERIFIED ON SITE BY<br>CONTRACTOR. ALL<br>DISCREPARCIES ARE TO BE<br>IMMEDIATELY REPORTED TO<br>PROJECT ARCHITECT IN<br>CHARGE.          | NO. DESCRIF                                                          |       | DATE     |              |  |  |
|                  |                                                                                       | CHARGE.<br>CONTRACTORS ARE TO<br>PREPARE & SUBMIT SHOP                                                                                                                 |                                                                      |       |          |              |  |  |
|                  |                                                                                       | CONTRACTORS ARE TO<br>PREPARE & SUBMIT SHOP<br>DRAWINGS TO CONSULTANT<br>PRIOR TO COMMENCEMENT OF<br>WORKS.                                                            | ₼                                                                    |       |          | A-500        |  |  |
|                  |                                                                                       | WURKS.<br>This Drawing, Acting AS<br>Instrument of Service, IS<br>The property of Brioarc<br>Design Studio & Cannot Be<br>Reproduced Without Their<br>Written Consent. | A                                                                    |       |          | ,            |  |  |
|                  |                                                                                       | REPRODUCED WITHOUT THEIR<br>WRITTEN CONSENT.                                                                                                                           | â                                                                    |       |          |              |  |  |
|                  |                                                                                       |                                                                                                                                                                        | А                                                                    |       |          |              |  |  |