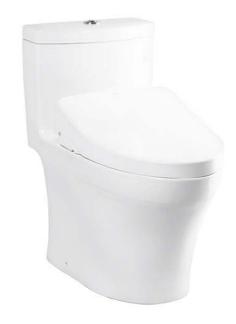

# ONE PIECE TOILET with WASHLET S7

#### **B**eatures

- Stylish design, high profile One Piece Toilet
- TORNADO FLUSH for powerful flushing effect with less amount of water
- CEFIONTECT Technology: super smooth, ion barrier glazing for a clean toilet bowl
- RIMLESS DESIGN bowl ensures easy cleaning and ultimate hygiene
- Dual Flush System
- WATER SAVING

## Parts description

Stop Valve & Flexible Hose is included.

C889CDRE

One Piece Toilet w/ Connector, Concealed feature, hiding all wiring inside the bowl