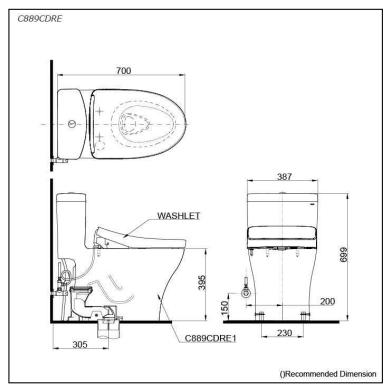

## **S**pecifications

Flush system: TORNADO FLUSH

Water Use: 4.5L / 3L
Trap Type: S-Trap
Rough-in: 305 mm
Bowl Shape: Elongated

Water Pressure: 0.05MPa~0.70MPa Size: 387Wx700Dx699H mm

## Parts description

Stop Valve & Flexible Hose is included.

C889CDRE

One Piece Toilet w/ Connector, Concealed feature, hiding all wiring inside the bowl