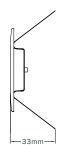

#### **Ordering Code**

REL20NM-LED-60mm

REL20NM-LED-120mm

- · Very wide spacing, double of traditional 10W halogen.
- · Save up to 2/3 of the number of fittings used.
- Energy savings, extra low standby power consumption.
- · Slim casing , fit through 50mm hole.
- · Easy Installation and low maintenance