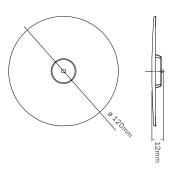

lts, 50-60Hz Mains Supply: Power Consumption: < 1.5WBattery: High Temperature Nickel Cadmium Regulated variable rate Charger: LED Charge Monitor: Test Facility: Micro switch Safety Features: Low battery voltage cut off to prevent over discharge Fitting Construction: Aluminium epoxy powder coated reflector, galvanised zinc coated charger housing Weight: Approx. 0.3 Kg Standards / SS IEC 60598-2-22, Compliance: SS 563

### Ordering Guide:

#### **Ordering Code**

REL20NM-LED-60mm

REL20NM-LED-120mm

- · Very wide spacing, double of traditional 10W halogen.
- · Save up to 2/3 of the number of fittings used.
- Energy savings, extra low standby power consumption.
- · Slim casing , fit through 50mm hole.
- · Easy Installation and low maintenance

#### 60mm Reflector







#### 120mm Reflector





#### **REL20NM-LED**





**CLASS I** 







<sup>\*\*\*</sup>Note: Technical Specification subject to change without prior notice