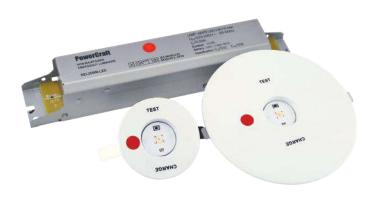

# REL20NM-LED **RECESS LED**

#### **TECHNICAL SPECIFICATIONS** MODEL NO: **REL20NM-LED** Mode of Operation: Non-Maintained Lamp: 3W White LED Rated Duration: 3 Hours 220-240 Volts, 50-60Hz Mains Supply: Power Consumption: < 1.5WBattery: High Temperature Nickel Cadmium Regulated variable rate Charger: LED Charge Monitor: Test Facility: Micro switch Safety Features: Low battery voltage cut off to prevent over discharge Fitting Construction: Aluminium epoxy powder coated reflector, galvanised zinc coated charger housing Weight: Approx. 0.3 Kg Standards / SS IEC 60598-2-22, Compliance: SS 563

#### **Ordering Code**

REL20NM-LED-60mm

REL20NM-LED-120mm

- · Very wide spacing, double of traditional 10W halogen.
- · Save up to 2/3 of the number of fittings used.
- Energy savings, extra low standby power consumption.
- · Slim casing , fit through 50mm hole.
- · Easy Installation and low maintenance