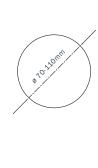

s, 50-60Hz Mains Supply: Power Consumption: < 1.5WBattery: High Temperature Nickel Cadmium Regulated variable rate Charger: LED Charge Monitor: Test Facility: Micro switch Safety Features: Low battery voltage cut off to prevent over discharge Fitting Construction: Aluminium epoxy powder coated reflector, galvanised zinc coated charger housing Weight: Approx. 0.3 Kg Standards / SS IEC 60598-2-22, Compliance: SS 563

### Ordering Guide:

#### **Ordering Code**

REL20NM-LED-60mm

REL20NM-LED-120mm

- · Very wide spacing, double of traditional 10W halogen.
- · Save up to 2/3 of the number of fittings used.
- Energy savings, extra low standby power consumption.
- · Slim casing , fit through 50mm hole.
- · Easy Installation and low maintenance

#### 60mm Reflector







#### 120mm Reflector





#### **REL20NM-LED**





**CLASS I** 







<sup>\*\*\*</sup>Note: Technical Specification subject to change without prior notice