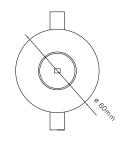

Duration: 3 Hours 220-240 Volts, 50-60Hz Mains Supply: Power Consumption: < 1.5WBattery: High Temperature Nickel Cadmium Regulated variable rate Charger: LED Charge Monitor: Test Facility: Micro switch Safety Features: Low battery voltage cut off to prevent over discharge Fitting Construction: Aluminium epoxy powder coated reflector, galvanised zinc coated charger housing Weight: Approx. 0.3 Kg Standards / SS IEC 60598-2-22, Compliance: SS 563

### Ordering Guide:

#### **Ordering Code**

REL20NM-LED-60mm

REL20NM-LED-120mm

- · Very wide spacing, double of traditional 10W halogen.
- · Save up to 2/3 of the number of fittings used.
- Energy savings, extra low standby power consumption.
- · Slim casing , fit through 50mm hole.
- · Easy Installation and low maintenance

#### 60mm Reflector







#### 120mm Reflector





#### **REL20NM-LED**





**CLASS I** 







<sup>\*\*\*</sup>Note: Technical Specification subject to change without prior notice