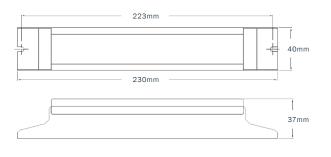

#### **TECHNICAL SPECIFICATIONS** MODEL NO: **REL20NM-LED** Mode of Operation: Non-Maintained Lamp: 3W White LED Rated Duration: 3 Hours 220-240 Volts, 50-60Hz Mains Supply: Power Consumption: < 1.5WBattery: High Temperature Nickel Cadmium Regulated variable rate Charger: LED Charge Monitor: Test Facility: Micro switch Safety Features: Low battery voltage cut off to prevent over discharge Fitting Construction: Aluminium epoxy powder coated reflector, galvanised zinc coated charger housing Weight: Approx. 0.3 Kg Standards / SS IEC 60598-2-22, Compliance: SS 563