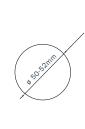

tion: 3 Hours 220-240 Volts, 50-60Hz Mains Supply: Power Consumption: < 1.5WBattery: High Temperature Nickel Cadmium Regulated variable rate Charger: LED Charge Monitor: Test Facility: Micro switch Safety Features: Low battery voltage cut off to prevent over discharge Fitting Construction: Aluminium epoxy powder coated reflector, galvanised zinc coated charger housing Weight: Approx. 0.3 Kg Standards / SS IEC 60598-2-22, Compliance: SS 563

### Ordering Guide:

#### **Ordering Code**

REL20NM-LED-60mm

REL20NM-LED-120mm

- · Very wide spacing, double of traditional 10W halogen.
- · Save up to 2/3 of the number of fittings used.
- Energy savings, extra low standby power consumption.
- · Slim casing , fit through 50mm hole.
- · Easy Installation and low maintenance

#### 60mm Reflector







#### 120mm Reflector





#### **REL20NM-LED**





**CLASS I** 







<sup>\*\*\*</sup>Note: Technical Specification subject to change without prior notice