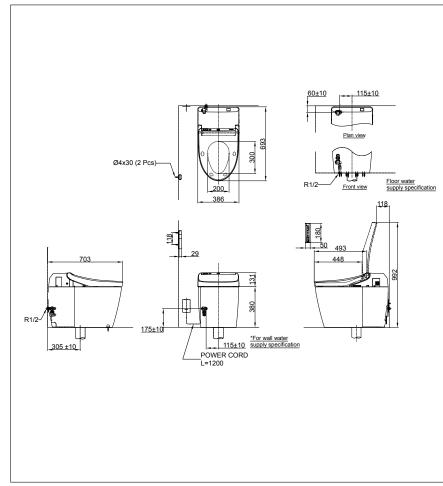

# **S**pecifications

Flush System TORNADO Water Úse 3.8L / 3L Rough-in 305 mm

Water Pressure : 0.05MPa~0.75MPa 220~240V , 50/60Hz , 820~828W Power Rating

Length of Power Cord

: 1.2 m

Material : Bowl -Ceramic WASHLET<sub>TM</sub> -Plastic : 386W x 693D x 511H Size