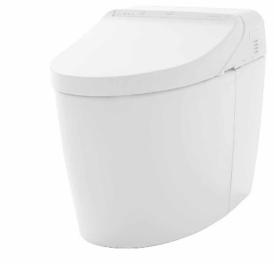

#### NEOREST DH Luxurious Integrated Toilet

## CES989VA

## eatures

- Integrated appearance of luxury and streamlined cleanliness to create a elegant and seamless design
- Hybrid Ecology System
  WATER SAVING dual flush 3.8L / 3L
  Minimum required water pressure only at 0.05MPa (Dynamic)
- New TORNADO FLUSH system 360° cleaning power reaches every spot using less water with high pressure from newly developed bowl
- TORNADO FLUSH waterjet outlet is now newly placed in hidden position to introduce a cleaner aesthetics
- HEATED SEAT with temperature control
- PREMIST water is sprayed inside the toilet bowl to make it difficult for dirt to adhere
- EWATER+ automatically spreads out and keeps nozzle clean by preventing bacteria with sanitizing effect
- Auto powerful DEODORIZER activates after every usage
- Adjustable WARM AIR DRYING