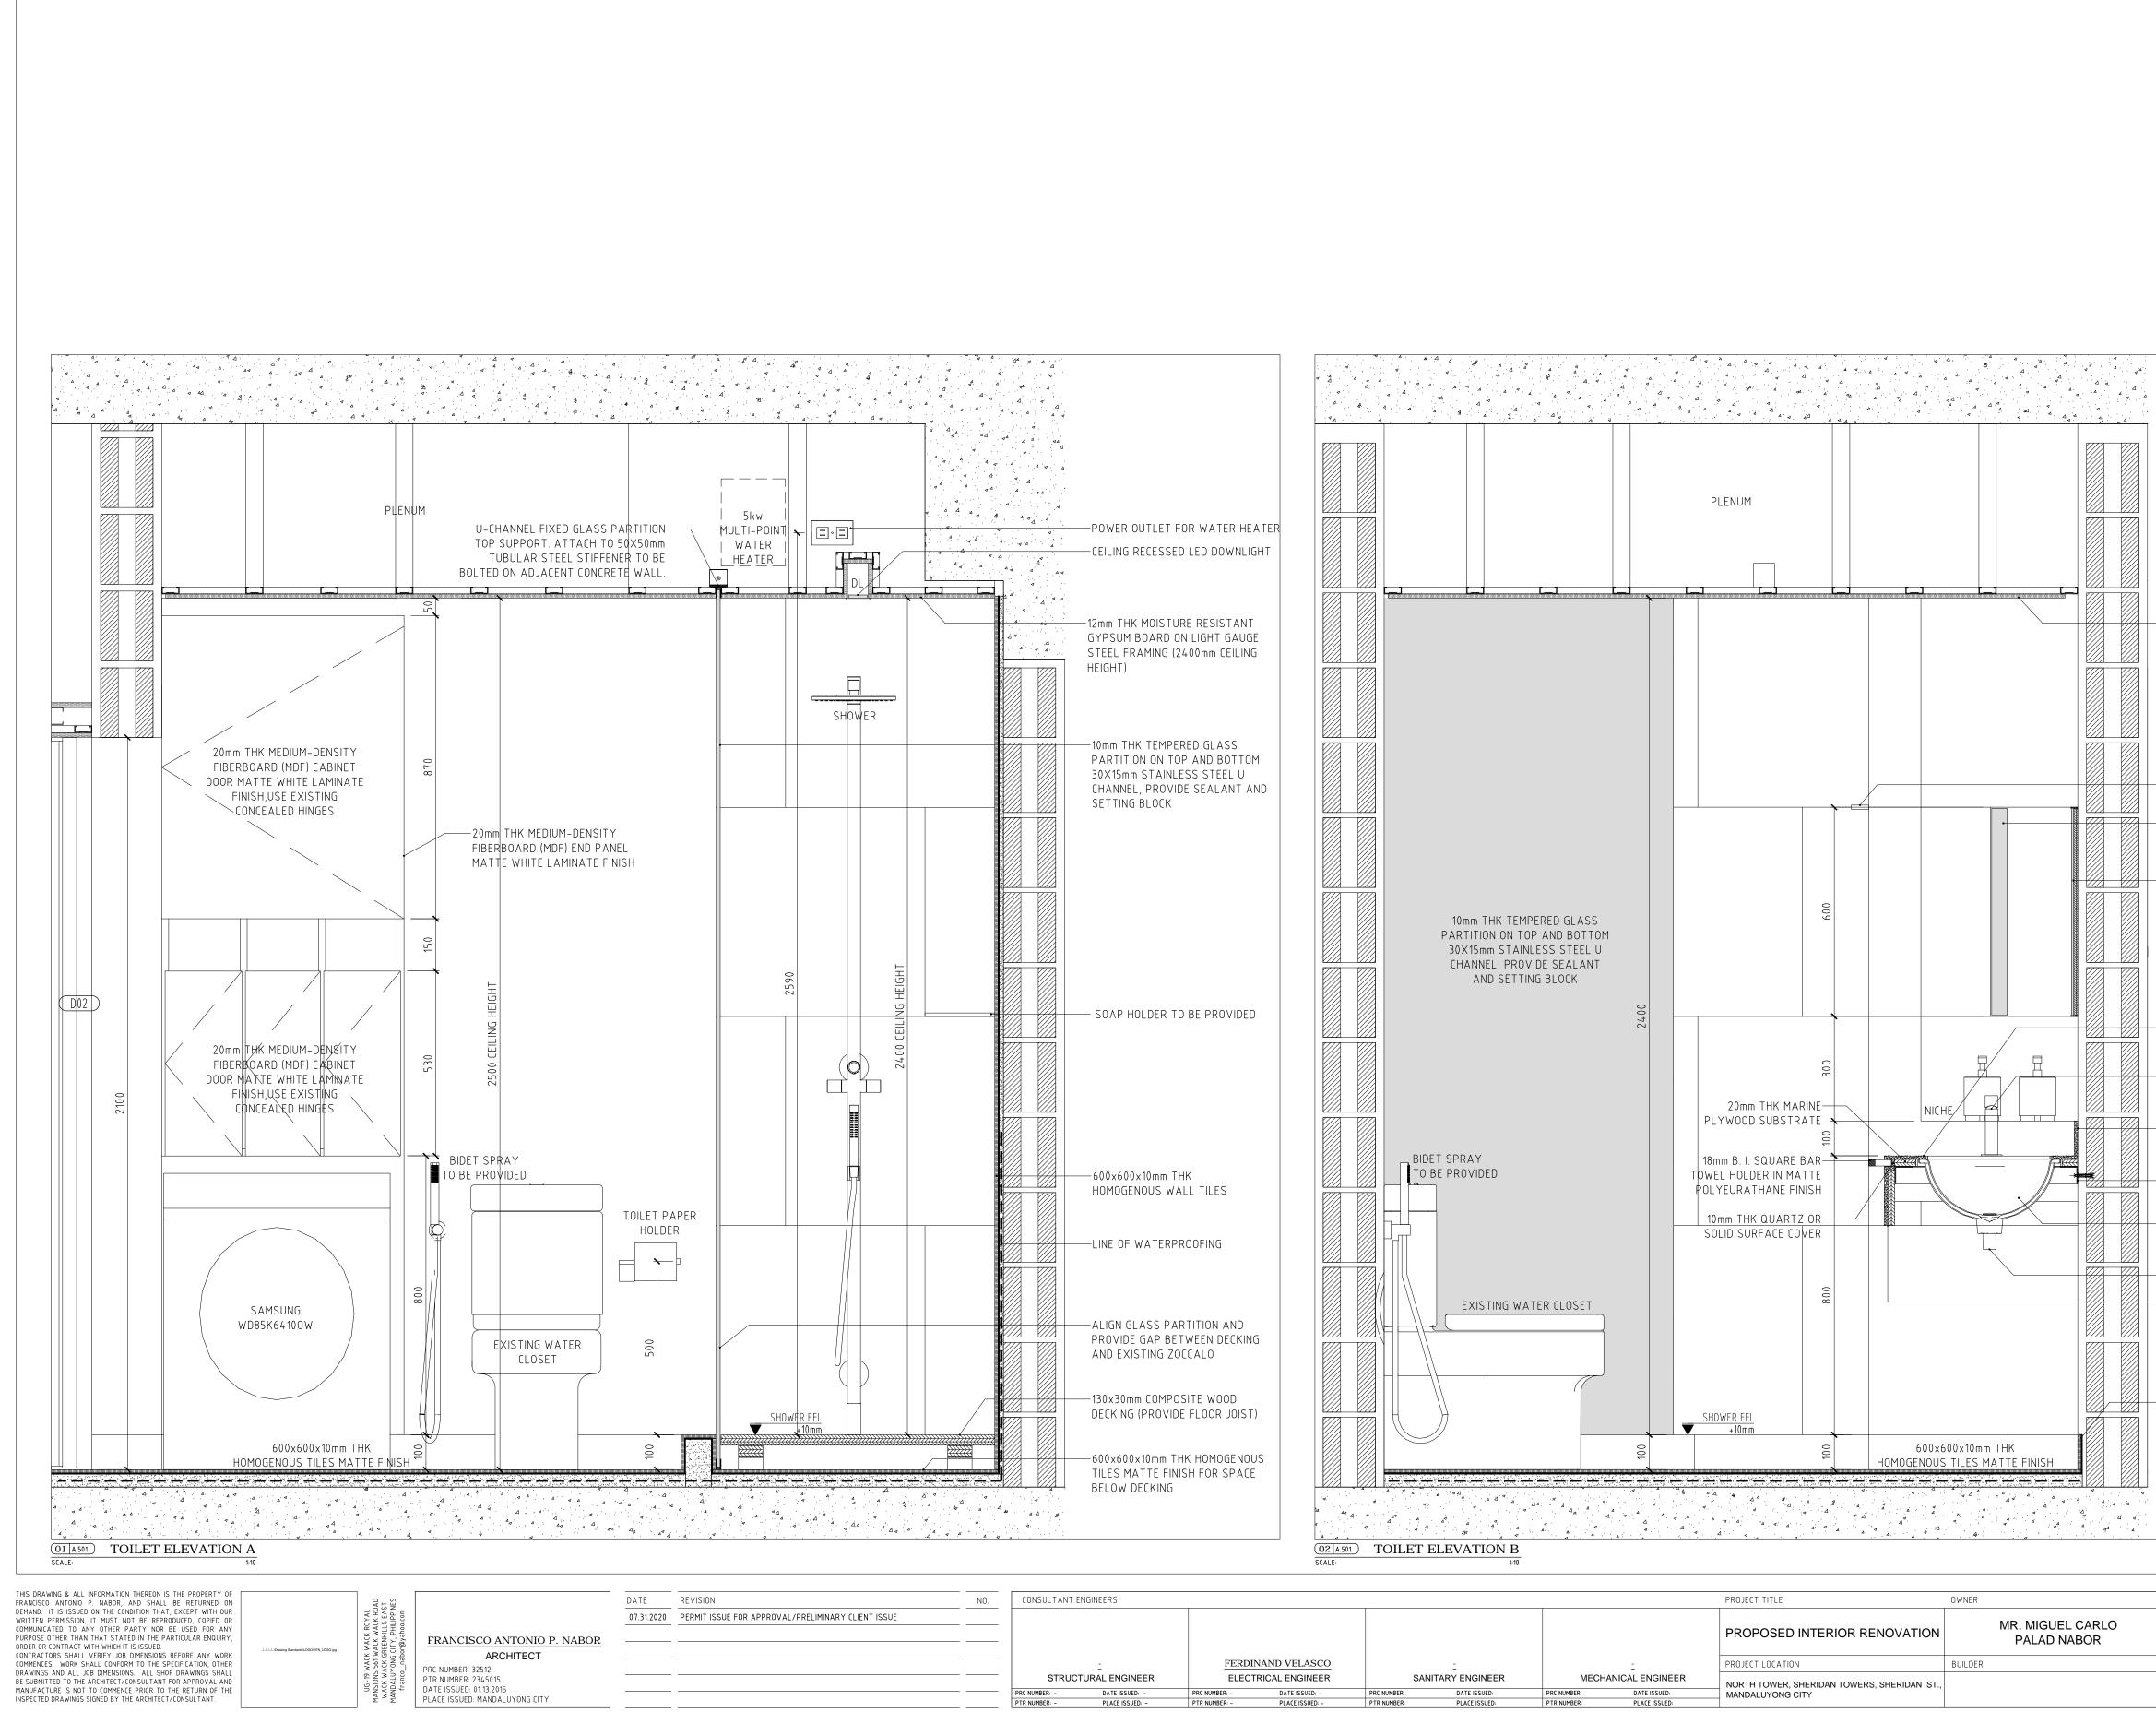

|            | NO. | CONSULTANT ENGINEE  | ERS             |                                                           |                 |             |               |                  |                                             | PROJECT TITLE                | OWNER   |                                 | SHEET TITLE                     | DATE    | 07.31.2020 |                 | SHEET NO.       |
|------------|-----|---------------------|-----------------|-----------------------------------------------------------|-----------------|-------------|---------------|------------------|---------------------------------------------|------------------------------|---------|---------------------------------|---------------------------------|---------|------------|-----------------|-----------------|
| IENT ISSUE |     |                     |                 |                                                           |                 |             |               |                  |                                             |                              |         |                                 | TOILET FLOOR PLAN AND REFLECTED | JOB     | FN-002-16  |                 | A.500           |
|            |     |                     |                 |                                                           |                 |             |               |                  |                                             | PROPOSED INTERIOR RENOVATION |         | MR. MIGUEL CARLO<br>PALAD NABOR | CEILING PLAN                    | SCALE   | VERIFY     |                 | A.500           |
|            |     |                     |                 |                                                           |                 |             |               |                  |                                             |                              |         | FALAD NABOR                     |                                 | DRAWN   | FN         | APPROVED FN     | 00              |
|            |     | 1                   |                 | FERDIN                                                    | NAND VELASCO    |             | 1             |                  | 1                                           | PROJECT LOCATION             | BUILDER | 2                               |                                 | CAD REF |            |                 | REVISION NUMBER |
|            |     | STRUCTURAL ENGINEER |                 | STRUCTURAL ENGINEER ELECTRICAL ENGINEER SANITARY ENGINEER |                 |             | MECH          | IANICAL ENGINEER | NORTH TOWER, SHERIDAN TOWERS, SHERIDAN ST., |                              |         |                                 | © 2020                          |         |            |                 |                 |
|            |     | PRC NUMBER: - D     | DATE ISSUED: -  | PRC NUMBER: -                                             | DATE ISSUED: -  | PRC NUMBER: | DATE ISSUED:  | PRC NUMBER:      | DATE ISSUED:                                | MANDALUYONG CITY             | ,       |                                 |                                 | -       |            | BUILDING PERMIT |                 |
|            |     | PTR NUMBER: - P     | PLACE ISSUED: - | PTR NUMBER: -                                             | PLACE ISSUED: - | PTR NUMBER: | PLACE ISSUED: | PTR NUMBER:      | PLACE ISSUED:                               |                              |         |                                 |                                 |         |            |                 |                 |