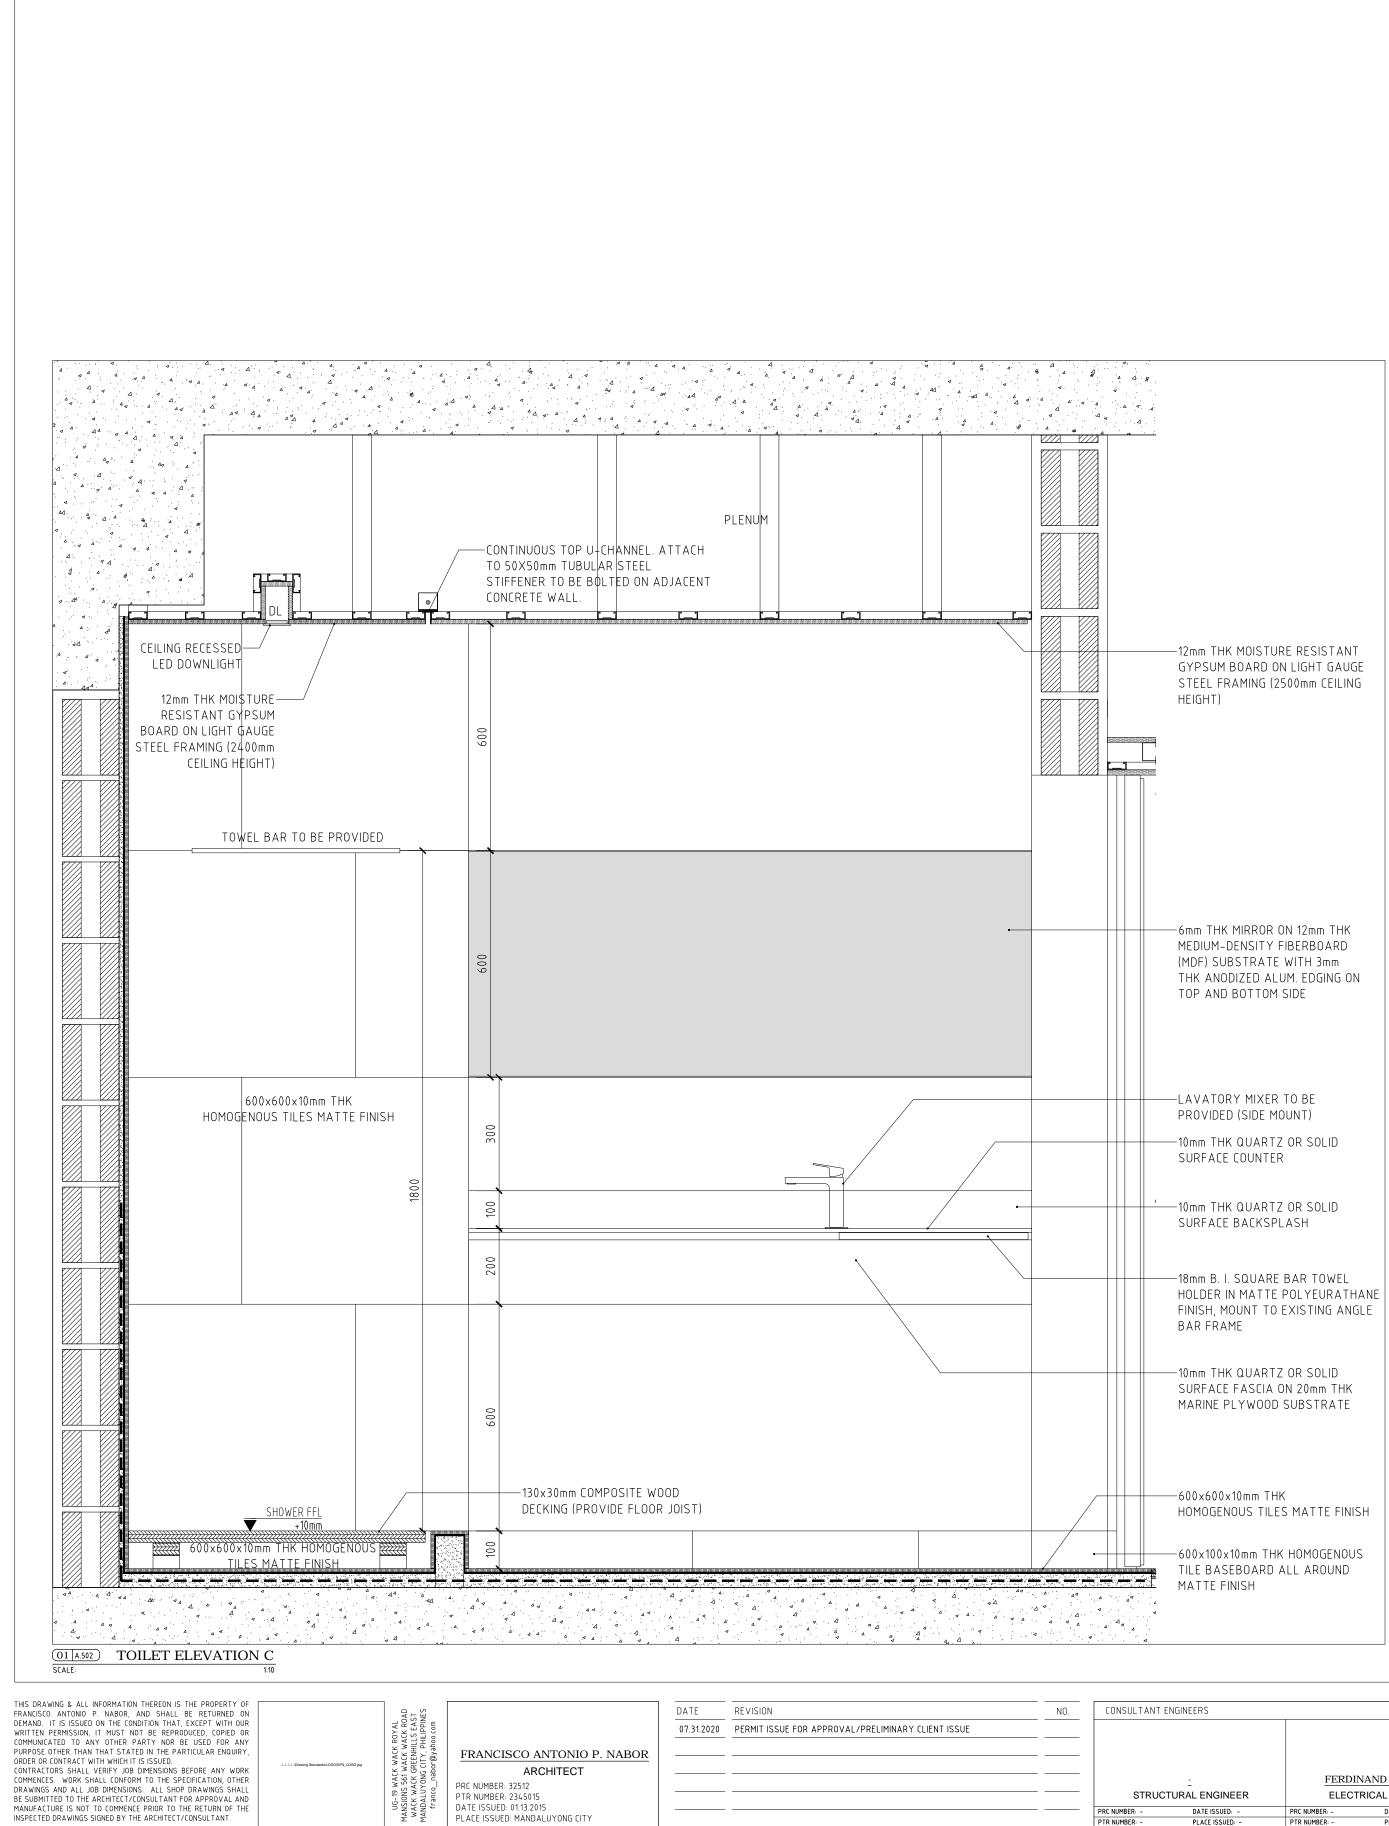

|            | NO. | CONSULTANT ENGINEE  | ERS             |                                                           |                 |             |               |                  |                                             | PROJECT TITLE                | OWNER   |                                 | SHEET TITLE                     | DATE    | 07.31.2020 |                 | SHEET NO.       |
|------------|-----|---------------------|-----------------|-----------------------------------------------------------|-----------------|-------------|---------------|------------------|---------------------------------------------|------------------------------|---------|---------------------------------|---------------------------------|---------|------------|-----------------|-----------------|
| IENT ISSUE |     |                     |                 |                                                           |                 |             |               |                  |                                             |                              |         |                                 | TOILET FLOOR PLAN AND REFLECTED | JOB     | FN-002-16  |                 | A.500           |
|            |     |                     |                 |                                                           |                 |             |               |                  |                                             | PROPOSED INTERIOR RENOVATION |         | MR. MIGUEL CARLO<br>PALAD NABOR | CEILING PLAN                    | SCALE   | VERIFY     |                 | A.500           |
|            |     |                     |                 |                                                           |                 |             |               |                  |                                             |                              |         | FALAD NABOR                     |                                 | DRAWN   | FN         | APPROVED FN     | 00              |
|            |     | 1                   |                 | FERDIN                                                    | NAND VELASCO    |             | 1             |                  | 1                                           | PROJECT LOCATION             | BUILDER | 2                               |                                 | CAD REF |            |                 | REVISION NUMBER |
|            |     | STRUCTURAL ENGINEER |                 | STRUCTURAL ENGINEER ELECTRICAL ENGINEER SANITARY ENGINEER |                 |             | MECH          | IANICAL ENGINEER | NORTH TOWER, SHERIDAN TOWERS, SHERIDAN ST., |                              |         |                                 | © 2020                          |         |            |                 |                 |
|            |     | PRC NUMBER: - D     | DATE ISSUED: -  | PRC NUMBER: -                                             | DATE ISSUED: -  | PRC NUMBER: | DATE ISSUED:  | PRC NUMBER:      | DATE ISSUED:                                | MANDALUYONG CITY             | ,       |                                 |                                 | -       |            | BUILDING PERMIT |                 |
|            |     | PTR NUMBER: - P     | PLACE ISSUED: - | PTR NUMBER: -                                             | PLACE ISSUED: - | PTR NUMBER: | PLACE ISSUED: | PTR NUMBER:      | PLACE ISSUED:                               |                              |         |                                 |                                 |         |            |                 |                 |