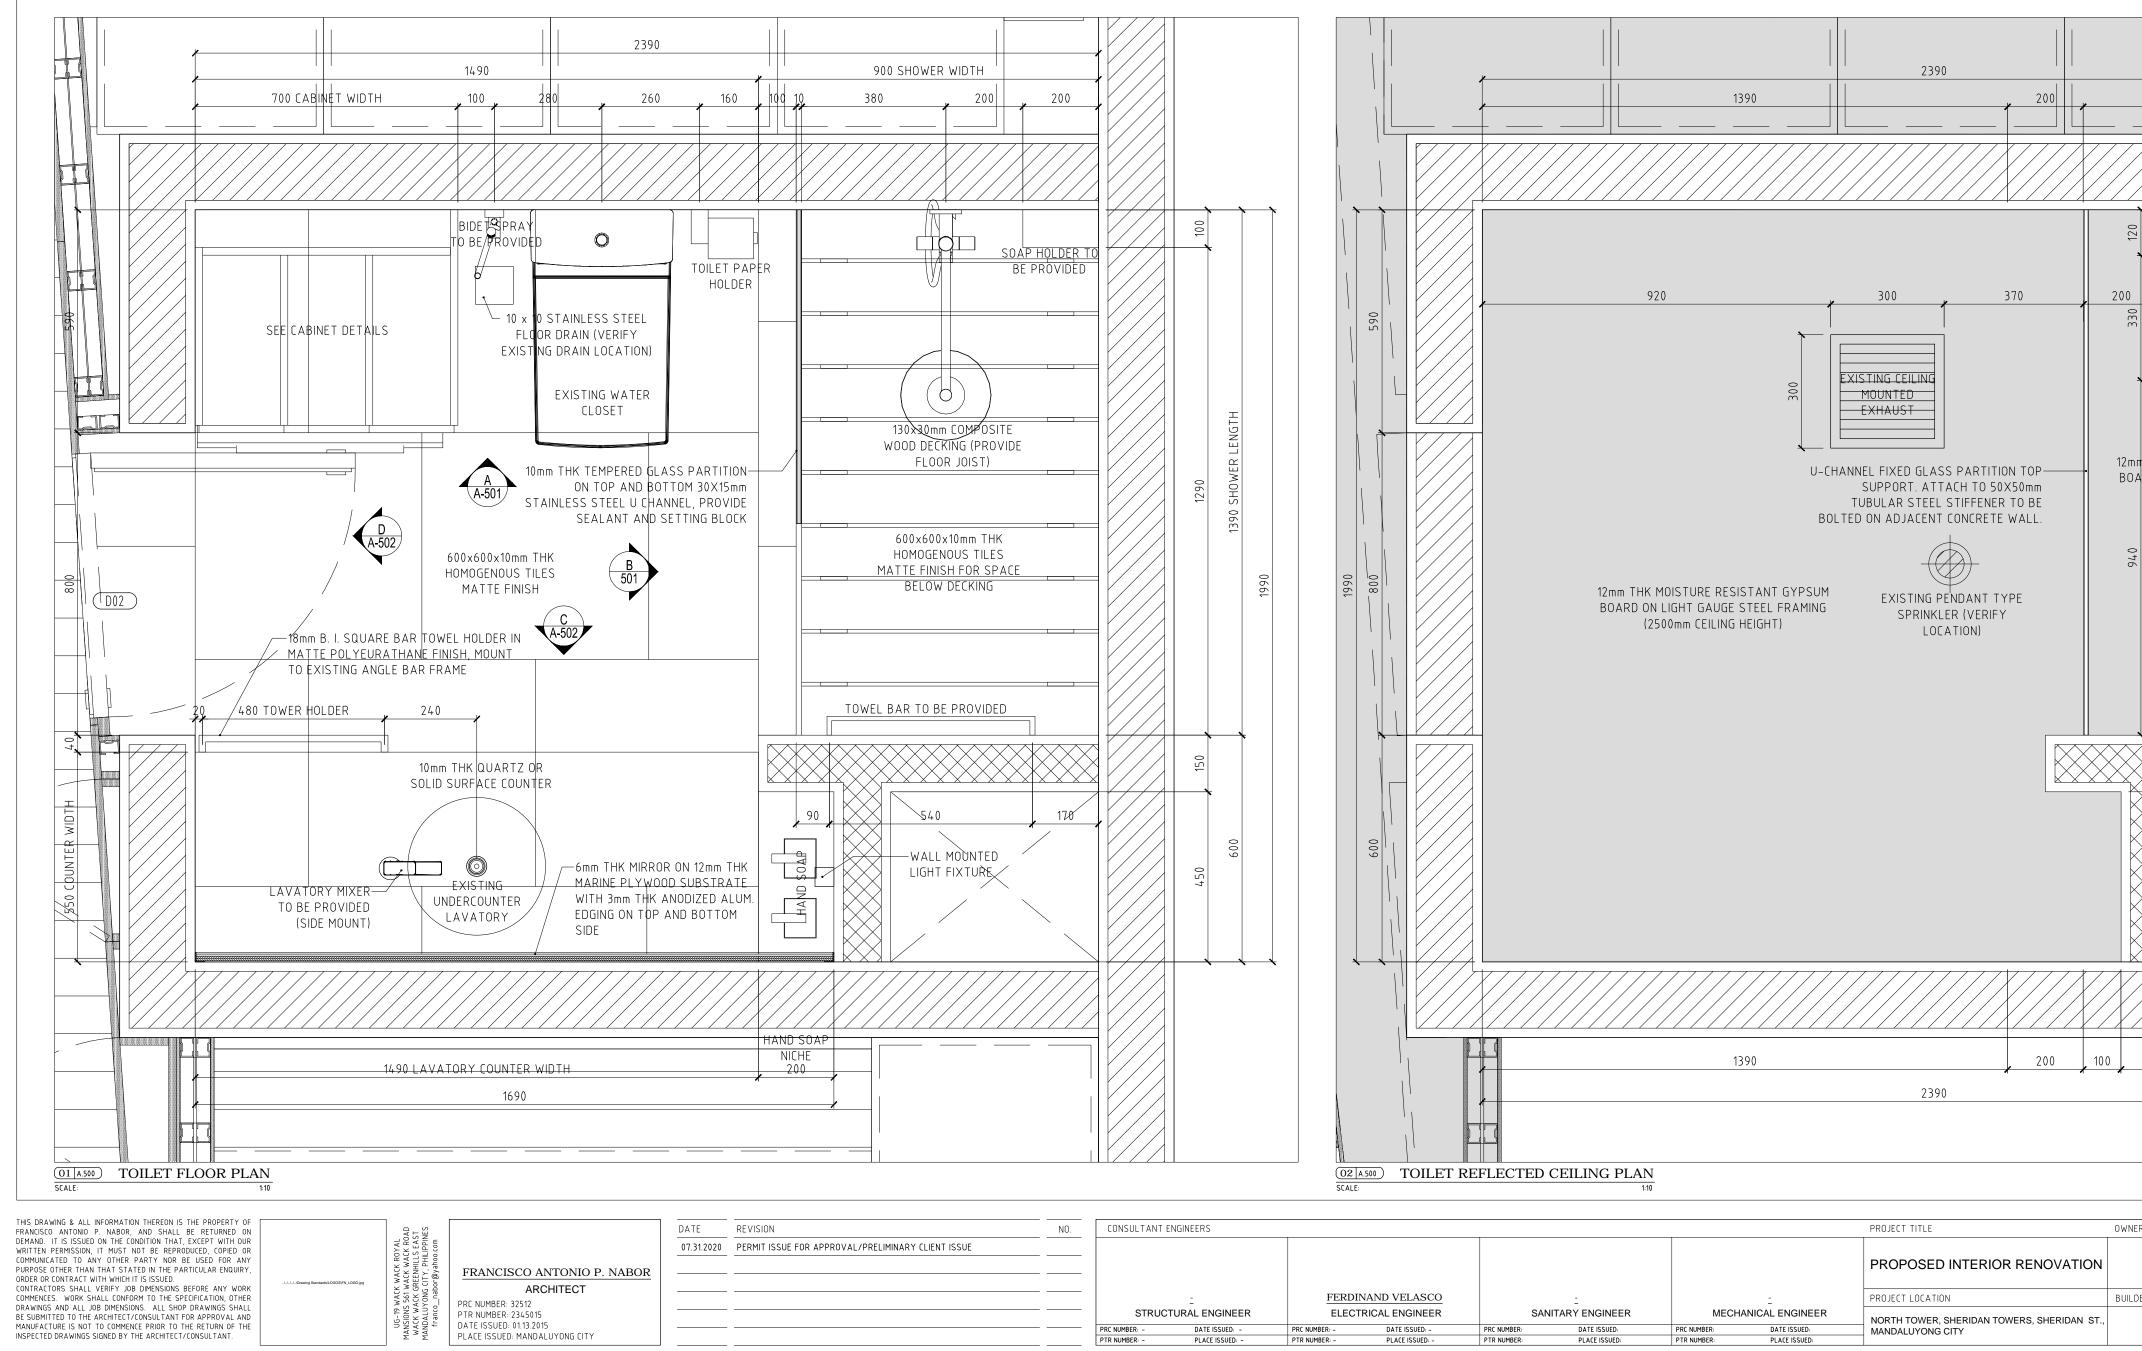

|            | NO. | CONSULTANT ENGINEE  | ERS             |                                                           |                 |             |               |                  |                                             | PROJECT TITLE                | OWNER   |                                 | SHEET TITLE                     | DATE    | 07.31.2020 |                 | SHEET NO.       |
|------------|-----|---------------------|-----------------|-----------------------------------------------------------|-----------------|-------------|---------------|------------------|---------------------------------------------|------------------------------|---------|---------------------------------|---------------------------------|---------|------------|-----------------|-----------------|
| IENT ISSUE |     |                     |                 |                                                           |                 |             |               |                  |                                             |                              |         |                                 | TOILET FLOOR PLAN AND REFLECTED | JOB     | FN-002-16  |                 | A.500           |
|            |     |                     |                 |                                                           |                 |             |               |                  |                                             | PROPOSED INTERIOR RENOVATION |         | MR. MIGUEL CARLO<br>PALAD NABOR | CEILING PLAN                    | SCALE   | VERIFY     |                 | A.500           |
|            |     |                     |                 |                                                           |                 |             |               |                  |                                             |                              |         | FALAD NABOR                     |                                 | DRAWN   | FN         | APPROVED FN     | 00              |
|            |     | 1                   |                 | FERDIN                                                    | NAND VELASCO    |             | 1             |                  | 1                                           | PROJECT LOCATION             | BUILDER | 2                               |                                 | CAD REF |            |                 | REVISION NUMBER |
|            |     | STRUCTURAL ENGINEER |                 | STRUCTURAL ENGINEER ELECTRICAL ENGINEER SANITARY ENGINEER |                 |             | MECH          | IANICAL ENGINEER | NORTH TOWER, SHERIDAN TOWERS, SHERIDAN ST., |                              |         |                                 | © 2020                          |         |            |                 |                 |
|            |     | PRC NUMBER: - D     | DATE ISSUED: -  | PRC NUMBER: -                                             | DATE ISSUED: -  | PRC NUMBER: | DATE ISSUED:  | PRC NUMBER:      | DATE ISSUED:                                | MANDALUYONG CITY             | ,       |                                 |                                 | -       |            | BUILDING PERMIT |                 |
|            |     | PTR NUMBER: - P     | PLACE ISSUED: - | PTR NUMBER: -                                             | PLACE ISSUED: - | PTR NUMBER: | PLACE ISSUED: | PTR NUMBER:      | PLACE ISSUED:                               |                              |         |                                 |                                 |         |            |                 |                 |