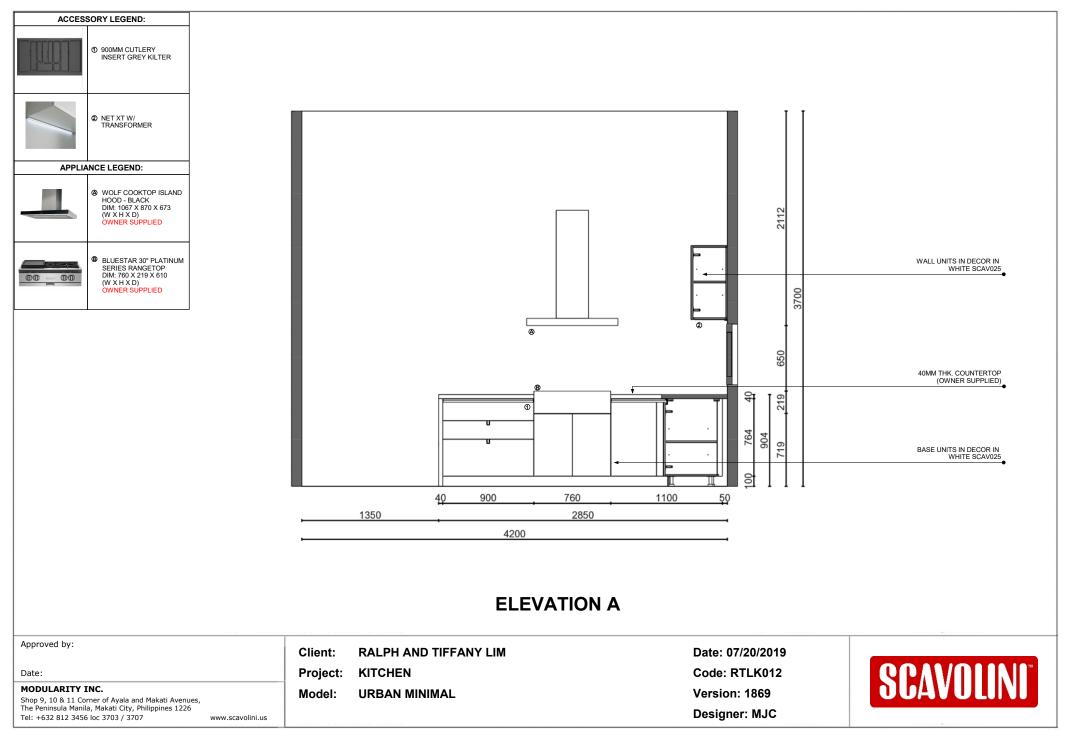

#### **AXONOMETRIC VIEW OF ELEVATION A & B**

Client: RALPH AND TIFFANY LIM Project: KITCHEN

Model: URBAN MINIMAL

www.scavolini.us

Date: 07/20/2019 Code: RTLK012 Version: 1869 Designer: MJC