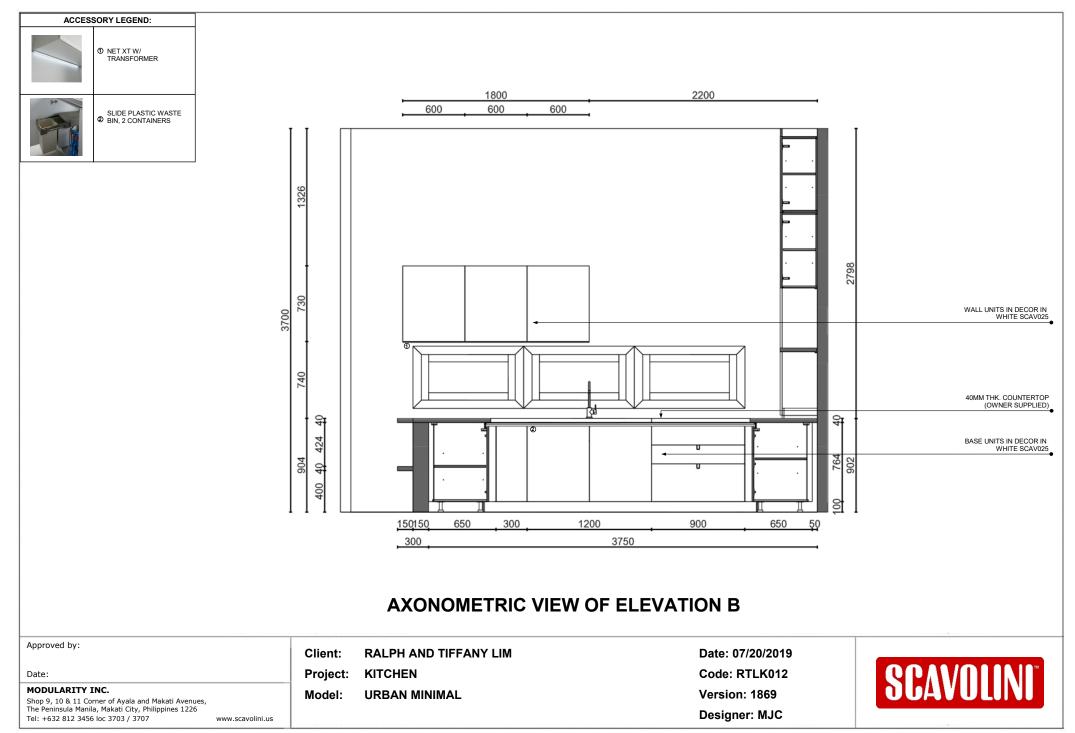

#### **AXONOMETRIC VIEW OF ELEVATION A & B**

Client: RALPH AND TIFFANY LIM Project: KITCHEN

Model: URBAN MINIMAL

www.scavolini.us

Date: 07/20/2019 Code: RTLK012 Version: 1869 Designer: MJC