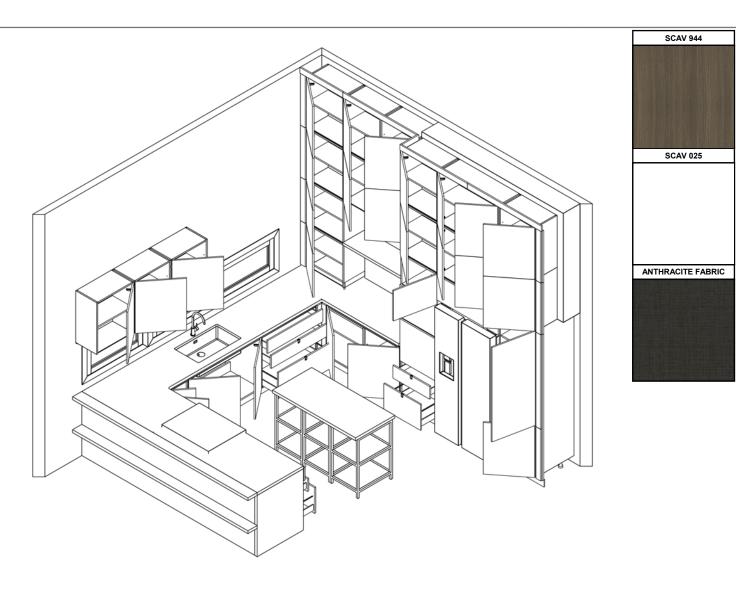

#### **AXONOMETRIC VIEW OF ELEVATION A & B**

Client: RALPH AND TIFFANY LIM Project: KITCHEN

Model: URBAN MINIMAL

www.scavolini.us

Date: 07/20/2019 Code: RTLK012 Version: 1869 Designer: MJC