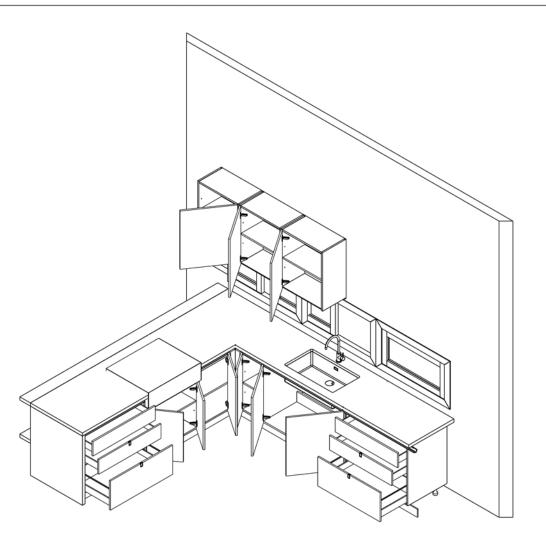

#### AXONOMETRIC VIEW OF ELEVATION C

| Approved by:                                        | Client: RALPH AND TIFFANY LIM | Date: 07/20/2019 |  |
|-----------------------------------------------------|-------------------------------|------------------|--|
| Date:                                               | Project: KITCHEN              | Code: RTLK012    |  |
| MODULARITY INC.                                     | Model: URBAN MINIMAL          | Version: 1869    |  |
| Shop 9, 10 & 11 Corner of Ayala and Makati Avenues, |                               |                  |  |
| The Peninsula Manila, Makati City, Philippines 1226 |                               | Decigner: MIC    |  |
| Tel: +632 812 3456 loc 3703 / 3707 www.scavolini.us |                               | Designer: MJC    |  |