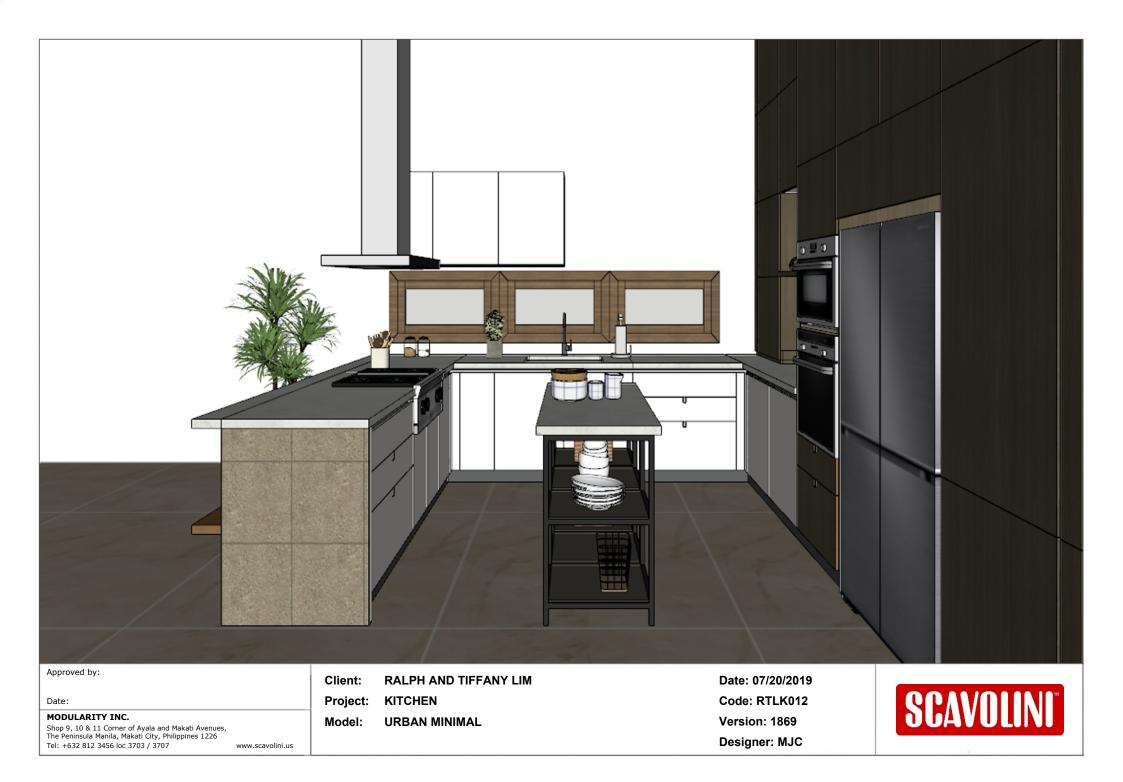

Date: 07/20/2019 Code: RTLK012 Version: 1869 **Designer: MJC** 

| Model                       | URBAN MINIMAL                                                                                    |
|-----------------------------|--------------------------------------------------------------------------------------------------|
| Door for Base<br>Units      | DECOR IN WHITE SCAV 025                                                                          |
| Door for Wall               | DECOR IN WHITE SCAV025                                                                           |
| Units                       | DECOR IN<br>TAJ EUCALYPTUS SCAV944                                                               |
| Door for Tall<br>Units      | DECOR IN<br>TAJ EUCALYPTUS SCAV944                                                               |
| Carcase                     | ANTHRACITE FABRIC                                                                                |
| Drawer Type                 | METAL 'TBOX'                                                                                     |
| Handle                      | SILVER GROOVE                                                                                    |
| Plinth                      | 100MM PVC COVERED<br>ALUMINUM STEEL                                                              |
| Worktop                     | N/A                                                                                              |
| Sink and Faucet             | N/A                                                                                              |
| Inclusions                  | CABINETS, PANELS, CUTLERY<br>INSERTS, NET XT LIGHT W/<br>TRANSFORMER AND WASTE BIN               |
| Owner Supplied<br>Materials | WORKTOP, BACKSPLASH,<br>SUBSTRATE, SINK, FAUCET,<br>APPLIANCES AND DECORATIVE<br>ACCESSORIES     |
| represente                  | g images are merely graphical<br>ations of the actual materials.<br>fer to the sample materials. |
| Approved by:                |                                                                                                  |
| Date:                       |                                                                                                  |