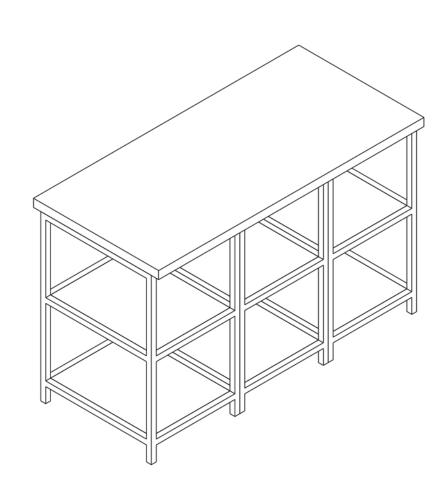

#### AXONOMETRIC VIEW OF ELEVATION C

| Approved by:                                        | Client: RALPH AND TIFFANY LIM | Date: 07/20/2019 |  |
|-----------------------------------------------------|-------------------------------|------------------|--|
| Date:                                               | Project: KITCHEN              | Code: RTLK012    |  |
| MODULARITY INC.                                     | Model: URBAN MINIMAL          | Version: 1869    |  |
| Shop 9, 10 & 11 Corner of Ayala and Makati Avenues, |                               |                  |  |
| The Peninsula Manila, Makati City, Philippines 1226 |                               | Decigner: MIC    |  |
| Tel: +632 812 3456 loc 3703 / 3707 www.scavolini.us |                               | Designer: MJC    |  |