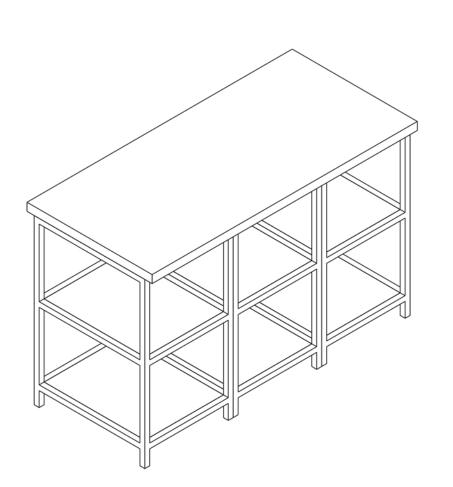

#### **AXONOMETRIC VIEW OF ELEVATION A & B**

Client: RALPH AND TIFFANY LIM Project: KITCHEN

Model: URBAN MINIMAL

www.scavolini.us

Date: 07/20/2019 Code: RTLK012 Version: 1869 Designer: MJC