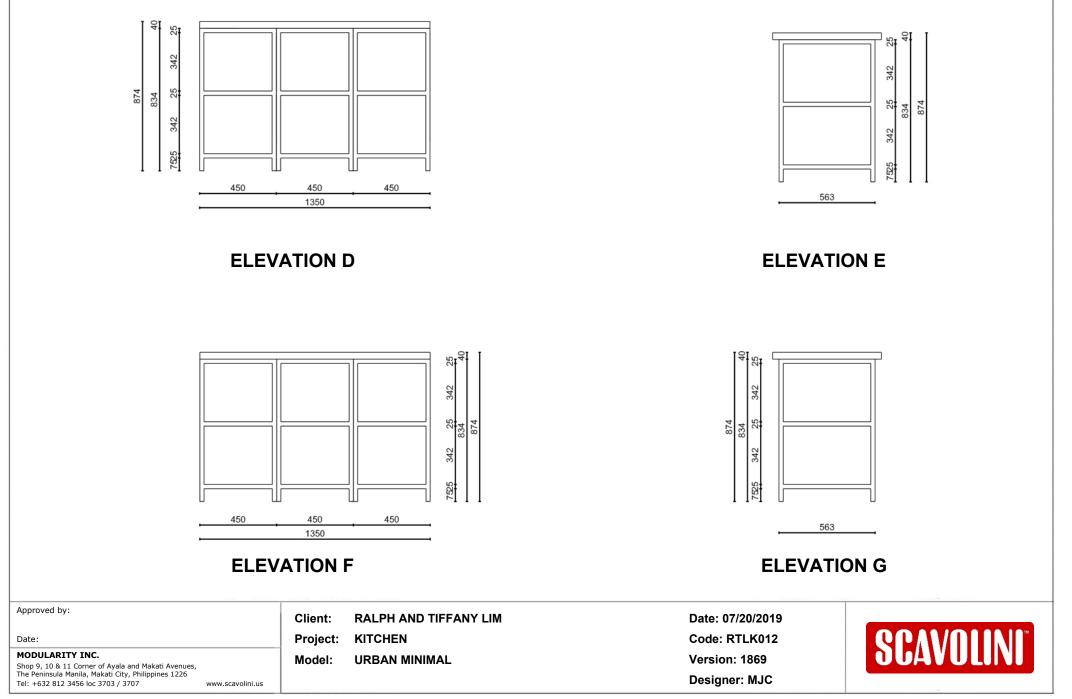

# AXONOMETRIC VIEW OF ELEVATION D & E

## **AXONOMETRIC VIEW OF ELEVATION F & G**

| Approved by:                                                                                               | Client:  | RALPH AND TIFFANY LIM | Date: 07/20/2019 |           |
|------------------------------------------------------------------------------------------------------------|----------|-----------------------|------------------|-----------|
| Date:                                                                                                      | Project: | KITCHEN               | Code: RTLK012    |           |
| MODULARITY INC.<br>Shop 9, 10 & 11 Corner of Avala and Makati Avenues,                                     | Model:   | URBAN MINIMAL         | Version: 1869    | JUAVULINI |
| The Peninsula Manila, Makati City, Philippines 1226<br>Tel: +632 812 3456 loc 3703 / 3707 www.scavolini.us |          |                       | Designer: MJC    |           |