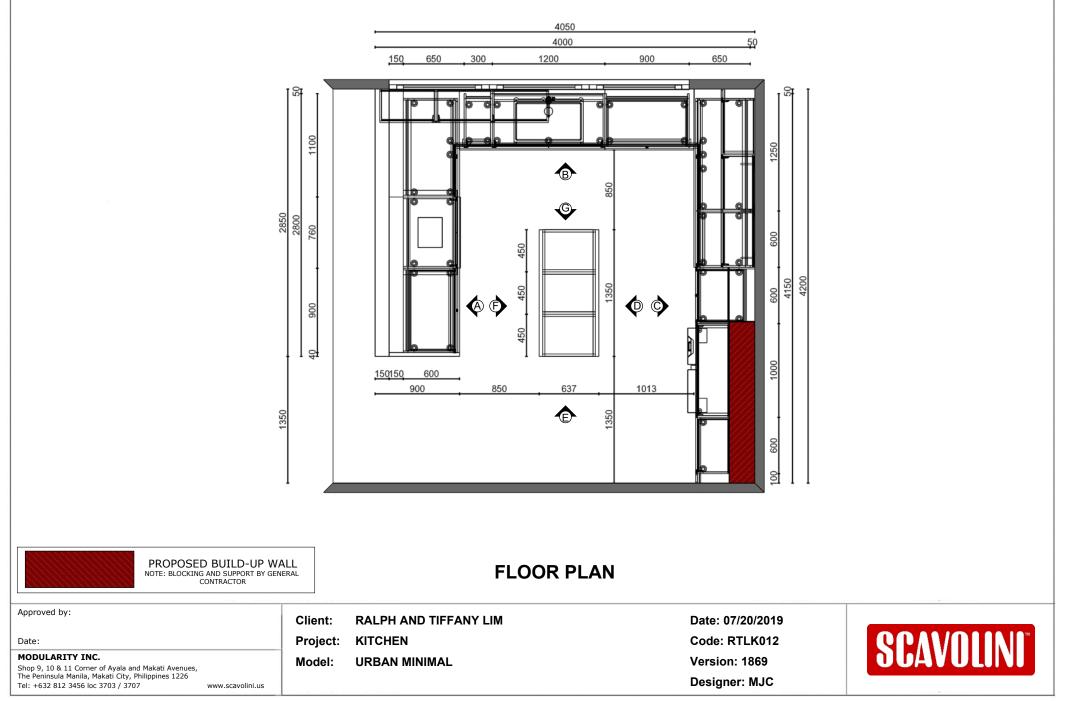

### Date: MODULARITY INC.

Shop 9, 10 & 11 Corner of Ayala and Makati Avenues, The Peninsula Manila, Makati City, Philippines 1226 Tel: +632 812 3456 loc 3703 / 3707 www.scavolini.us

RALPH AND TIFFANY LIM Project: KITCHEN **URBAN MINIMAL** Model:

Date: 07/20/2019 Code: RTLK012 Version: 1869 **Designer: MJC** 

| Model                       | URBAN MINIMAL                                                                                    |
|-----------------------------|--------------------------------------------------------------------------------------------------|
| Door for Base<br>Units      | DECOR IN WHITE SCAV 025                                                                          |
| Door for Wall               | DECOR IN WHITE SCAV025                                                                           |
| Units                       | DECOR IN<br>TAJ EUCALYPTUS SCAV944                                                               |
| Door for Tall<br>Units      | DECOR IN<br>TAJ EUCALYPTUS SCAV944                                                               |
| Carcase                     | ANTHRACITE FABRIC                                                                                |
| Drawer Type                 | METAL 'TBOX'                                                                                     |
| Handle                      | SILVER GROOVE                                                                                    |
| Plinth                      | 100MM PVC COVERED<br>ALUMINUM STEEL                                                              |
| Worktop                     | N/A                                                                                              |
| Sink and Faucet             | N/A                                                                                              |
| Inclusions                  | CABINETS, PANELS, CUTLERY<br>INSERTS, NET XT LIGHT W/<br>TRANSFORMER AND WASTE BIN               |
| Owner Supplied<br>Materials | WORKTOP, BACKSPLASH,<br>SUBSTRATE, SINK, FAUCET,<br>APPLIANCES AND DECORATIVE<br>ACCESSORIES     |
| represente                  | g images are merely graphical<br>ations of the actual materials.<br>fer to the sample materials. |
| Approved by:                |                                                                                                  |
| Date:                       |                                                                                                  |