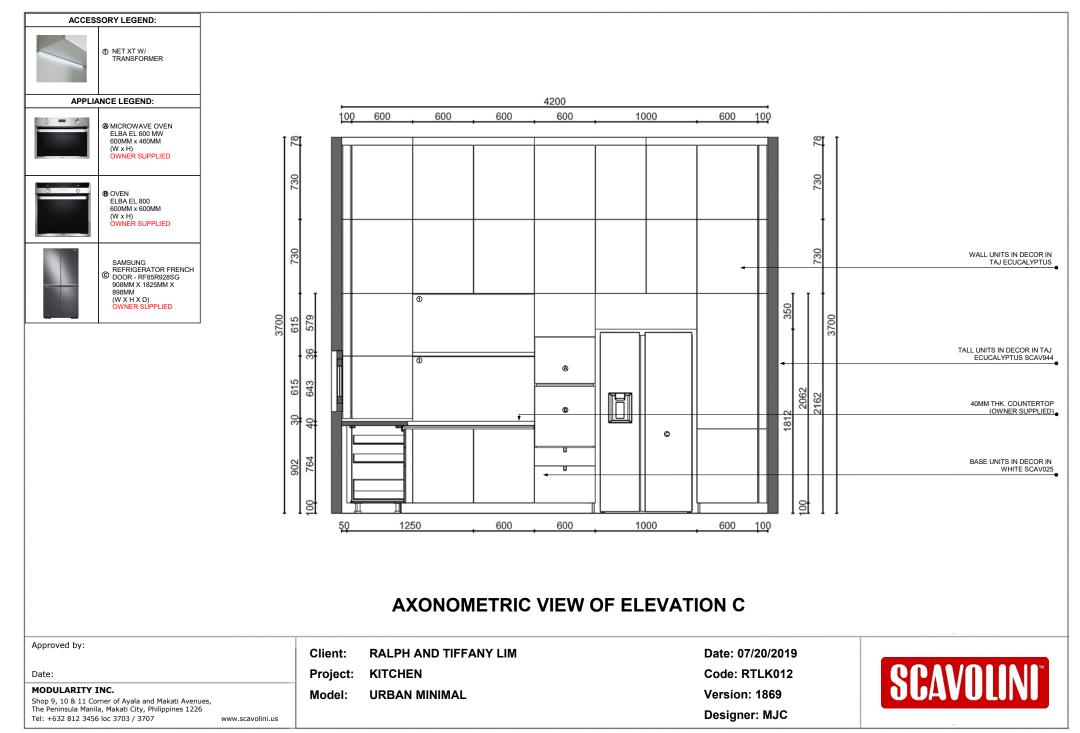

#### AXONOMETRIC VIEW OF ELEVATION C

| Approved by:                                        | Client: RALPH AND TIFFANY LIM | Date: 07/20/2019 |  |
|-----------------------------------------------------|-------------------------------|------------------|--|
| Date:                                               | Project: KITCHEN              | Code: RTLK012    |  |
| MODULARITY INC.                                     | Model: URBAN MINIMAL          | Version: 1869    |  |
| Shop 9, 10 & 11 Corner of Ayala and Makati Avenues, |                               |                  |  |
| The Peninsula Manila, Makati City, Philippines 1226 |                               | Decigner: MIC    |  |
| Tel: +632 812 3456 loc 3703 / 3707 www.scavolini.us |                               | Designer: MJC    |  |