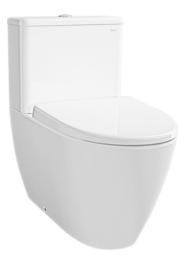

### CLOSE COUPLED TOILET

## CW635PJ / SW635JP2

# Features

- Stylish design, high profile Close Coupled Toilet
- **Dual Flush System**
- Wall-Faced Styling with concealed trapway for easy cleaning