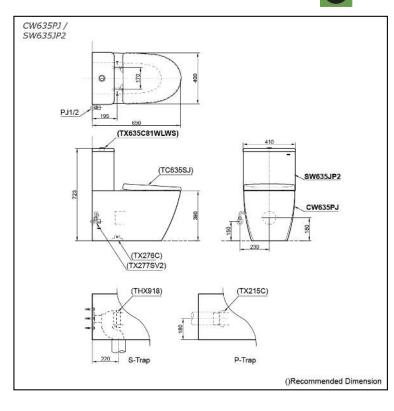

## CW635PJ / SW635JP2

# **S**pecifications

| Flush system:   | Wash Down         |
|-----------------|-------------------|
| Water Use:      | 4.5L / 3L         |
| Rough-in:       | 220 mm (THX918)   |
| Rough-in:       | H=180 mm (TX215C) |
| Bowl Shape:     | Elongated         |
| Water Pressure: | 0.05MPa~0.75MPa   |
| Size:           | 410Wx690Dx723H mm |
|                 |                   |

# Parts description

Fittings and Seat & Cover are not included

- CW635PJ Elongated Close Coupled Toilet (P-Trap) (Rough-in 180) •
- SW635JP2 • Tank & Lid w/ Tank Trim

#### **Optional Parts**

- TX635C81WLWS 0
- Tank Trim
- TC635SJ 0 Soft Close Seat & Cover (Urea Resin) TX277SV2
- 0 Stop Valve w/ Flexible Hose 0 THX918
- S-Connector (Rough-in 220)
- 0
- TX215C Slip-in Connector (Rpugh-in H=180)
- TX276C 0 Fixing Bracket