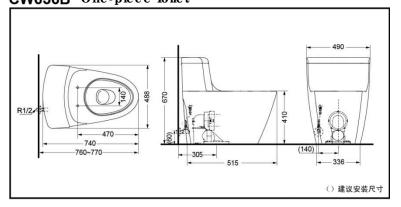

### SPEC IFIC S

Size: 740\*488\*670mm Water use: 3/4.5L Drainage: floor drain

Flush system:

3D tornado flushing Rough-in: 305mm Water supply:

0.05MPa(dynamic pressure) $\sim$  0.75MPa(static pressure)